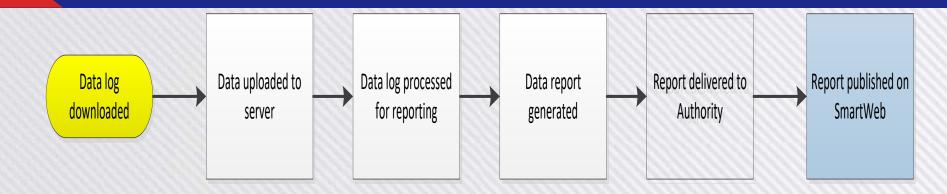

## Report Downloads

## **Data Security**

- Ideally have a secure, automated system to send and receive reports
- Vendors should be able to demonstrate the security of the IID data
- Courts may subpoena IID data for hearings

## Reporting the Data Collected by the IID

- Information Reported to the Monitoring Authority includes:
  - Client and Vehicle Information
  - Date of service
  - Any alcohol positive breath tests
  - Failure to provide breath tests as requested
  - Tampering and circumvention attempts
  - Violation Lockouts or early recalls for service